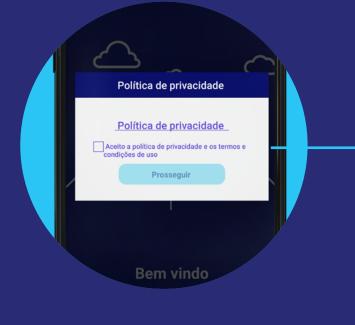

### **Privacy Policy**

To begin your journey, it is important that you carefully read and accept the terms of privacy and use. After reading, just click on the box written "I accept the privacy policy and the terms and conditions of use" and then click on the "continue" button.