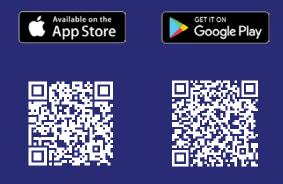

#### **Download the App**

Scan the QR Code or search for "My ALD" in your app store and download the app.