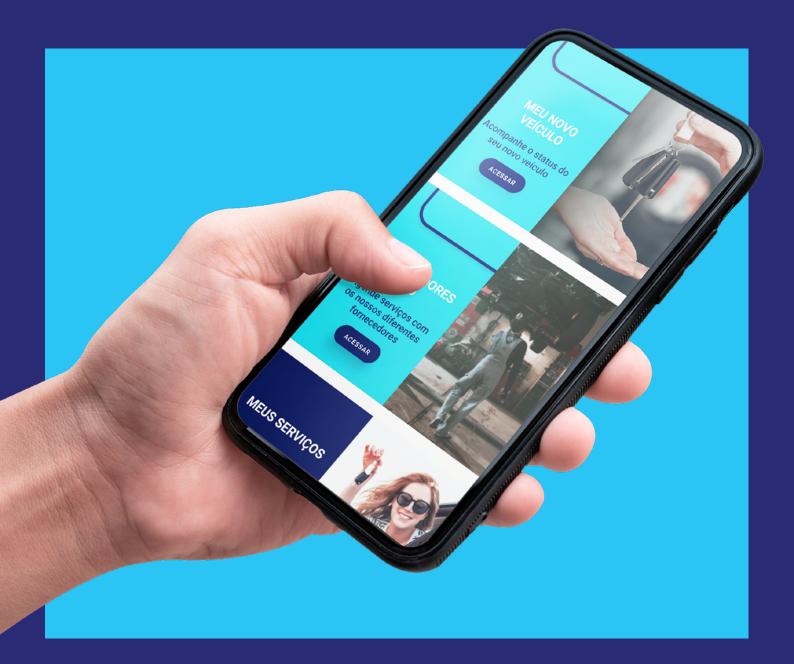

### Welcome!

The My ALD App is the solution we created for you to have access to everything you need about your vehicle in the palm of your hand. With the App, you will be able to access your car documents, schedule maintenance and follow them up via timeline, check-in and check-out at the workshop, access your organization's fleet policy, follow the delivery status of the new vehicle, access the network of suppliers, backup car, among other services available to make your day to day easier anywhere.

## Login e Home

Now that you have downloaded the app and followed the steps for your first access, log in, register your information and create your user profile.

Ready to discover everything about the app that will make your life easier? Now that you've downloaded the app and logged in, continue on to the full guide available on My ALD.