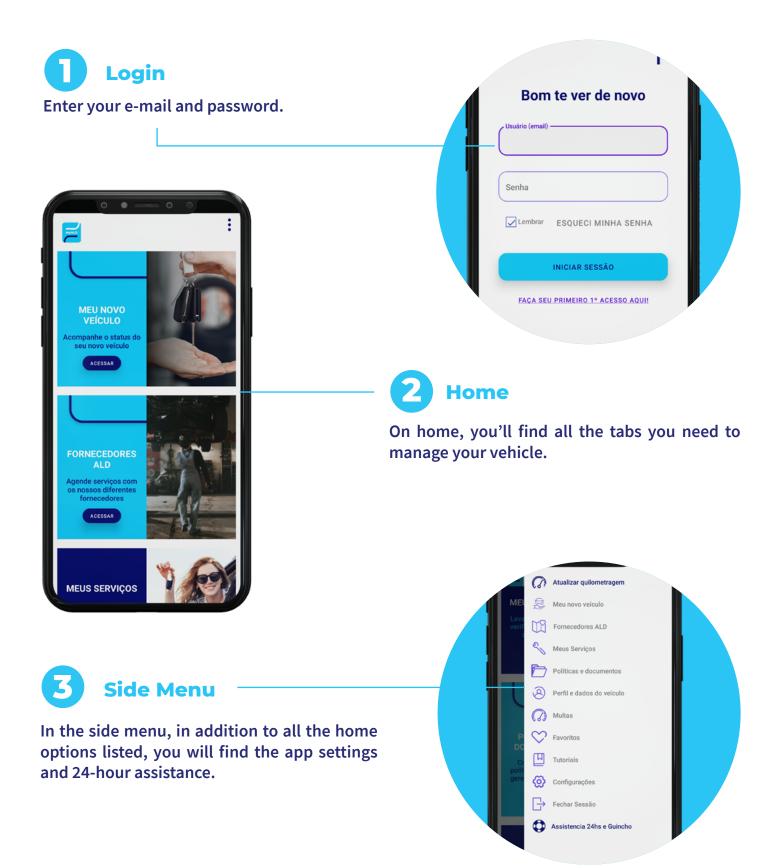

## Login e Home

Now that you have downloaded the app and followed the steps for your first access, log in, register your information and create your user profile.

Ready to discover everything about the app that will make your life easier? Now that you've downloaded the app and logged in, continue on to the full guide available on My ALD.